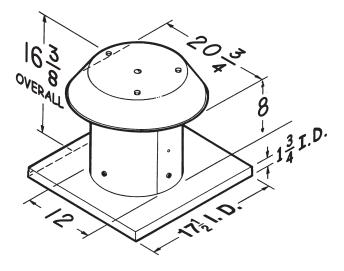

#### Model 612CM

- For curb mount installation
- Other features same as Model 612