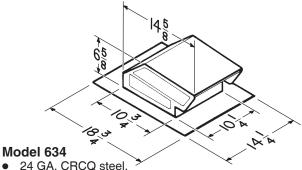

#### Model 636

- 24 GA. CRCQ steel, black electrically-bonded epoxy finish
- Built-in backdraft damper and bird screen
- For 3" or 4" round duct