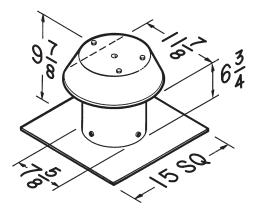

#### Model 611

- For flat roof installation
- .025 Aluminum natural finish
- Built-in bird screen
- For up to 8" round duct