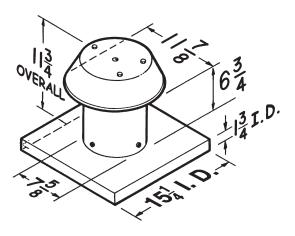

#### Model 611CM

- For curb mount installation
- Other features same as Model 611