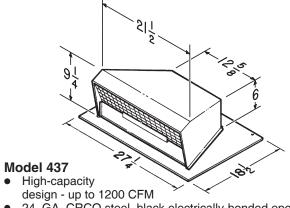

### **ROOF CAPS**

- 24 GA. CRCQ steel, black electrically-bonded epoxy finish
- Built-in spring-loaded backdraft damper and bird screen
- For use with High Performance blower system

- black electrically-bonded epoxy finish
- Built-in backdraft damper and bird screen
- For 31/4" x 10" or up to 8" round duct