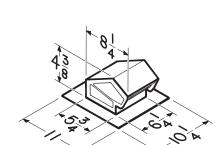

#### Model 636

- 24 GA. CRCQ steel, black electrically-bonded epoxy finish
- Built-in backdraft damper and bird screen
- For 3" or 4" round duct