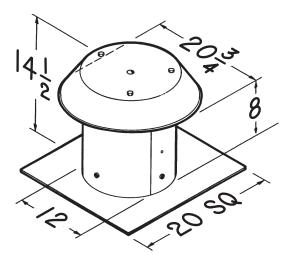

#### Model 612

- For flat roof installation
- .025 Aluminum natural finish
- Built-in bird screen
- For up to 12" round duct